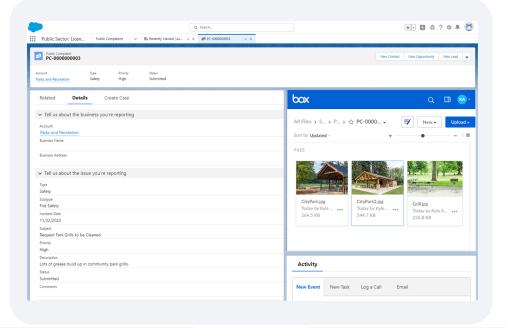

# Streamline work with a secure single source of truth

Internal teams and external partners can review, update, and add files – all without leaving Salesforce.